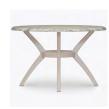

## Dining Table

Kwalu's Arezzo Outdoor Tables are crafted to withstand the elements and maintain their pristine look. Choose from a number of optional table top designs for these round dining tables. An optional grommet – for use with base and Umbrella – is available.

Model: ARD1S

Waterproof Outdoor UV Protected Frame Special additive protects frame against the elements and damaging ultraviolet rays.

**OG Edging**Tiered edging on the top adds character.

Features

**Different Sizes**Choose from 2 different sizes - 42" or 48" round.