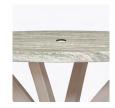

Optional Wheelchair Height Wheelchair height base is available and is optional.

**Optional Umbrella** 

Grommet
Optional center grommet for use with
base and a wide
selection of umbrella
colors, also optional,
is available.