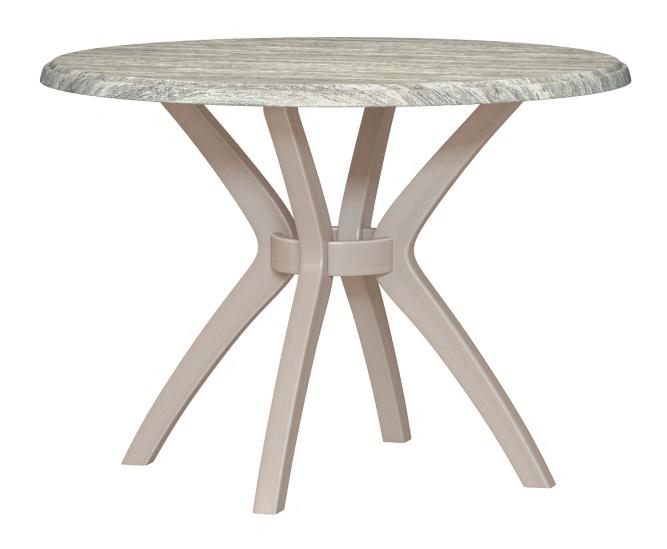

## Dining Table

Kwalu's Arezzo Outdoor Tables are crafted to withstand the elements and maintain their pristine look. Choose from a number of optional table top designs for these round dining tables. An optional grommet – for use with base and Umbrella – is available.

Model: ARD1S

Waterproof Outdoor UV Protected Frame Special additive protects frame against the elements and damaging ultraviolet rays.

**OG Edging**Tiered edging on the top adds character.

Features

**Different Sizes**Choose from 2 different sizes - 42" or 48" round.

## Statement of Line

42W 42D 29.75H

**ARE1S** 48W 48D 29.75H

**ARG1S** 42W 42D 29.75H

**ARG1W** 42W 42D 31.75H

**ARH1S** 48W 48D 29.75H

48W 48D 31.75H