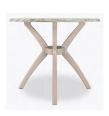

Model: ARD1S

Waterproof Outdoor UV Protected Frame Special additive protects frame against the elements and damaging ultraviolet rays.

**OG Edging**Tiered edging on the top adds character.

Features

**Different Sizes**Choose from 2 different sizes - 42" or 48" round.

Optional Wheelchair Height Wheelchair height base is available and is optional.

**Optional Umbrella** 

Grommet
Optional center grommet for use with
base and a wide
selection of umbrella
colors, also optional,
is available.