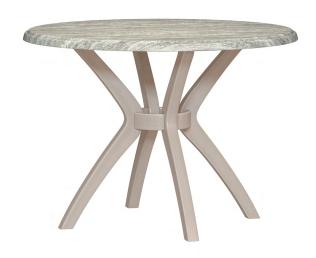

## Dining Table

Kwalu's Arezzo Outdoor Tables are crafted to withstand the elements and maintain their pristine look. Choose from a number of optional table top designs for these round dining tables. An optional grommet – for use with base and Umbrella – is available.

Model: ARD1S

Waterproof Outdoor UV Protected Frame Special additive protects frame against the elements and damaging ultraviolet rays.

**OG Edging**Tiered edging on the top adds character.

Features

**Different Sizes**Choose from 2 different sizes - 42" or 48" round.

## Statement of Line

42W 42D 29.75H

**ARE1S** 48W 48D 29.75H

**ARG1S** 42W 42D 29.75H

**ARG1W** 42W 42D 31.75H

**ARH1S** 48W 48D 29.75H

48W 48D 31.75H